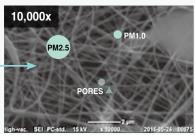

### **Full Protection from harmful dust**

It provides complete protection against micro fine dust (PM2.5, PM10)

## How does TECHNOWEB™ Nano Window Screen work?

Nanofiber applied window screens have pores that are smaller than particulate matters (PM 2.5 µm), which enables the product to efficiently filter out fine dusts while maintaining good breathability.

## Which particles TECHNOWEB™ Nano Window Screen protect you from?