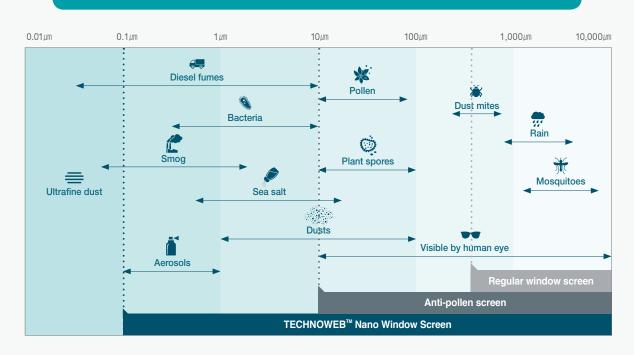

ost effective



### A Classified **Carcinogen**

WHO has classified fine dust as a class 1 carcinogen

### Need Clean air

Most people spend 90% of their time indoors where they should breathe clean air

### Health **Concern**

Health at risk without proper well-filtered ventilation

### Technoweb™ Window Screen

Gives you an excellent opportunity to present your customers with a unique solution which will provide them with a continuous and reliable source of clean air

## How does TECHNOWEB™ Nano Window Screen work?







Nanofiber applied window screens have pores that are smaller than particulate matters (PM 2.5 µm), which enables the product to efficiently filter out fine dusts while maintaining good breathability.

## Which particles TECHNOWEB™ Nano Window Screen protect you from?





### □ Finetex Worldwide □

Finetex is pioneering the world as a global leader in nanofiber technology. With our proprietary technology, we produce the highest quality of nanofibers for numerous applications such as industrial filtration, breathable and waterproof functional textiles, electronics, medicals, military, various consumable items and more. We are dedicated to improving the quality of life better with our nanofibers.

### ⊢ Headquarters ⊢

### Finetex EnE, Inc.

FT Bldg., 23-1, Hyoryeong-ro Seocho-gu, Seoul Korea

Phone +82 2 3482 0853

nano@ftene.com http://www.ftene.com

### **| Subsidiaries** |

### Finetex Technology Phil., Corp.

Block 8, Lot 5, Phase 1 PEZA, Rosario, Cavite Philippines

### FT EnE Canada, Inc.

14 Sharp Road, Brantford N3T 5L8 Ontario, Toronto Canada

F