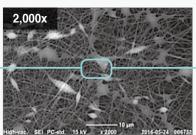

## How does TECHNOWEB™ Nano Window Screen work?

Nanofiber applied window screens have pores that are smaller than particulate matters (PM 2.5 µm), which enables the product to efficiently filter out fine dusts while maintaining good breathability.

## Which particles TECHNOWEB™ Nano Window Screen protect you from?