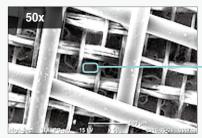

## How does TECHNOWEB™ Nano Window Screen work?

Nanofiber applied window screens have pores that are smaller than particulate matters (PM 2.5 µm), which enables the product to efficiently filter out fine dusts while maintaining good breathability.

## Which particles TECHNOWEB™ Nano Window Screen protect you from?